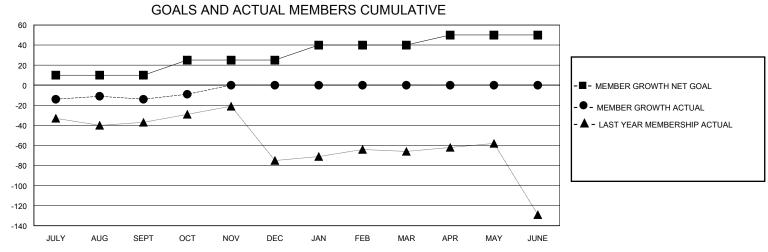

## MONTHLY MEMBERSHIP PROGRESS REPORT

District 32 S

GMT: LOCATION SOUTH CAROLINA GMT CA

| Clubs         |               |             |               | Members               |                       |                         |                                                    |  |  |
|---------------|---------------|-------------|---------------|-----------------------|-----------------------|-------------------------|----------------------------------------------------|--|--|
|               | RESULTS FOR   | R 2023-2024 |               | RESULTS FOR 2023-2024 |                       |                         |                                                    |  |  |
| QUARTER       | NEW CLUB GOAL | NEW CLUBS   | DROPPED CLUBS | QUARTER MEMBI         | ER GROWTH NET<br>GOAL | MEMBER GROWTH<br>ACTUAL | DROPPED<br>MEMBERS ACTUAL<br>(including transfers) |  |  |
| JULY/AUG/SEPT | 0             | 0           | 0             | JULY/AUG/SEPT         | 10                    | 58                      | 58                                                 |  |  |
| OCT/NOV/DEC   | 1             | 0           | 0             | OCT/NOV/DEC           | 15                    | 30                      | 12                                                 |  |  |
| JAN/FEB/MAR   | 0             | 0           | 0             | JAN/FEB/MAR           | 15                    | 0                       | 0                                                  |  |  |
| APR/MAY/JUNE  | 0             | 0           | 0             | APR/MAY/JUNE          | 10                    | 0                       | 0                                                  |  |  |