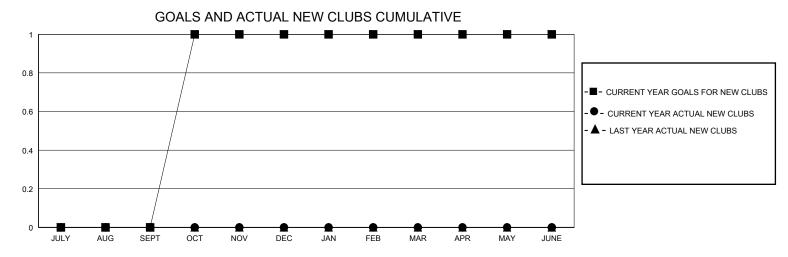

## MONTHLY MEMBERSHIP PROGRESS REPORT

District 32 S

GMT: LOCATION SOUTH CAROLINA GMT CA

| Clubs         |               |             |               | Members               |                       |                         |                                                    |  |  |
|---------------|---------------|-------------|---------------|-----------------------|-----------------------|-------------------------|----------------------------------------------------|--|--|
|               | RESULTS FOR   | R 2023-2024 |               | RESULTS FOR 2023-2024 |                       |                         |                                                    |  |  |
| QUARTER       | NEW CLUB GOAL | NEW CLUBS   | DROPPED CLUBS | QUARTER MEMBI         | ER GROWTH NET<br>GOAL | MEMBER GROWTH<br>ACTUAL | DROPPED<br>MEMBERS ACTUAL<br>(including transfers) |  |  |
| JULY/AUG/SEPT | 0             | 0           | 0             | JULY/AUG/SEPT         | 10                    | 58                      | 58                                                 |  |  |
| OCT/NOV/DEC   | 1             | 0           | 0             | OCT/NOV/DEC           | 15                    | 30                      | 12                                                 |  |  |
| JAN/FEB/MAR   | 0             | 0           | 0             | JAN/FEB/MAR           | 15                    | 0                       | 0                                                  |  |  |
| APR/MAY/JUNE  | 0             | 0           | 0             | APR/MAY/JUNE          | 10                    | 0                       | 0                                                  |  |  |